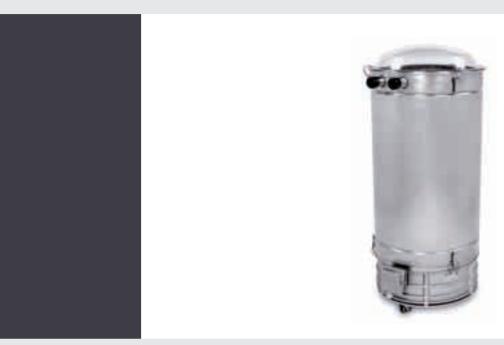

## Description

The Busch's Phenix Dry Collection System has been designed with the packaging industry in mind. When a packaging machine cuts and trims the plastic packaging material, a large amount of plastic scrap is produced. The Phenix collects these scrap pieces into a container using vacuum created by a three-stage centrifugal blower. The unique design of this system collects the scrap pieces on the inside of the collection container while the actual suction of the blower is in the center of the container, which allows the

removable canister to fill completely. The centrifugal blower has the additional benefits of low noise and low power requirements. The outer housing is made of stainless steel to be compatible with the requirements of the food industry.

## **Features**

- Three-stage centrifugal blower for maximum flow and low power requirements
- Air-cooled drive motor cool operation for long and troublefree service life

- Stainless steel housing and completely oil-less blower – for operation in food packaging areas
- Caster mounted for easy mobility
- Transparent cover a quick look tells when collection canister needs to be emptied, releasing three clips allows the canister to be easily removed.
- Dual suction ports Permits collection of scraps from two points on the trim line.