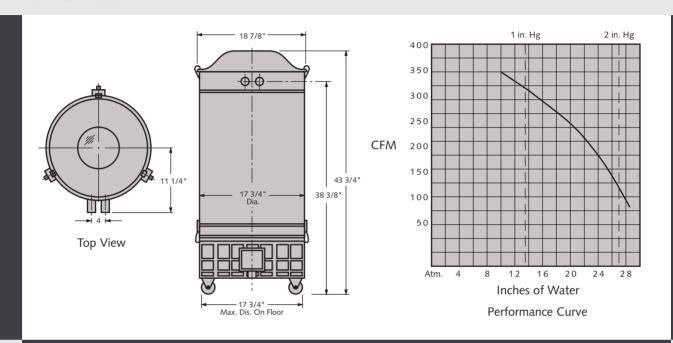

## **Technical Data and Dimensions**

Model SR 400 Max. Differential Pressure  $28.5" H_2O$ 

Noise Level 74 dBA **Tank Volume** 8 gals. Motor Size
3.5 HP (2.6 kW)

**Voltage** 230/400 V, 50 Hz, 3 Phase 230/400 V, 50 Hz, 3 Phase